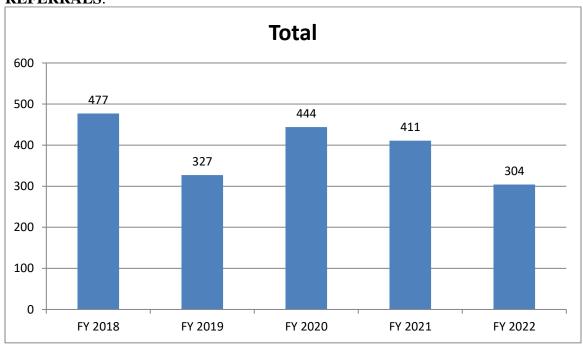

# **WRC Annual Performance Improvement Summary FY 2022**

### **REFERRALS**:



#### **NO SHOW RATES:**

**Fourth quarter No Show Rate:** 3 (no shows) /47 (scheduled intakes) = .06% **Third quarter No Show Rate:** 8 (no shows) / 62 (scheduled intakes) = 13% **Second quarter No Show Rate:** 4 (no shows) / 54 (scheduled intakes) = .07% **First Quarter No Show Rate:** 17 (no shows) / 62 (scheduled intakes) = 27%

# WAITING LIST: Average wait times

|                               | First   | Second  | Third   | Fourth  | Average   |
|-------------------------------|---------|---------|---------|---------|-----------|
|                               | Quarter | Quarter | Quarter | Quarter | Wait Time |
| Priority and non-<br>priority | 11      | 7       | 9       | 9       | 9 days    |

#### **DISCHARGE DATA:**

|                  | First<br>Quarter | Second<br>Quarter